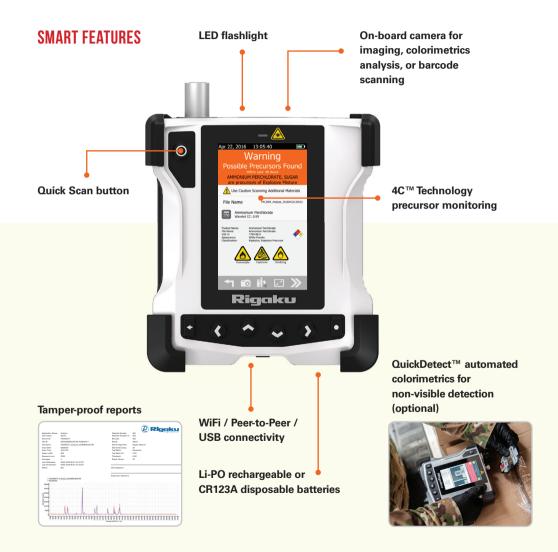

# THE ORIGINAL HANDHELD 1064NM RAMAN TECHNOLOGY — JUST GOT EVEN BETTER!

With the introduction of the handheld ResQ<sup>™</sup> CQL analyzer, users can experience the advanced analytical chemical identification of the 1064nm Raman advantage in a new, tactical form factor. The improved ergonomics of ResQ CQL – as well as improved sample presentation – makes it even easier to perform chemical analysis of powders, liquids, gels, and mixtures – even in non-visible amounts!



### THE 1064<sub>NM</sub> RAMAN ADVANTAGE

The ability to identify colored substances or through colored packaging with reduced fluorescence sample interference common to older generation handheld Raman analyzers.



# LIBRARY ENHANCEMENTS

ResQ CQL includes a standard library of over 13,000 Raman-active chemicals with the ability to upgrade, transfer, and translate entries. Included are:

Narcotics / illegal drugs

**Explosives** 

**Chemical Warfare Agents (CWAs)** 

**Toxic Industrial Chemicals (TICs)** 

**Precursors** 

**Cutting Agents** 

**Hazardous Household Chemicals** 

**Pesticides** 

**Steroids** 







#### **APPLICATION ADVANCEMENTS**







# **INDUSTRY CERTIFICATIONS / COMPLIANCE**

ResQ CQL goes beyond industry standards for traditional handheld Raman analysis. To ensure quality use in the field that is also an acceptable testing method, ResQ CQL has undergone several certifications, including:

MIL-STD 810-G rugged

**SWGDRUG Category A** for presumptive testing

SWGDRUG Category