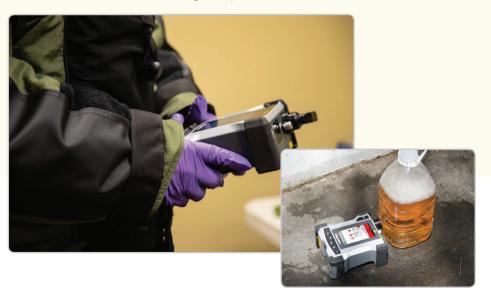

# THE ORIGINAL HANDHELD 1064NM RAMAN TECHNOLOGY — JUST GOT EVEN BETTER!

With the introduction of the handheld ResQ<sup>™</sup> CQL analyzer, users can experience the advanced analytical chemical identification of the 1064nm Raman advantage in a new, tactical form factor. The improved ergonomics of ResQ CQL – as well as improved sample presentation – makes it even easier to perform chemical analysis of powders, liquids, gels, and mixtures – even in non-visible amounts!

# **AVAILABLE ACCESSORIES**

For even more convenience, various accessories are available to fit most sampling needs. These will assist when analyzing various forms of a substance, as well as keep the user safe from a potentially hazardous material.