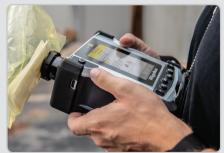

# THE ORIGINAL HANDHELD 1064NM RAMAN TECHNOLOGY — JUST GOT EVEN BETTER!

With the introduction of the handheld ResQ<sup>™</sup> CQL analyzer, users can experience the advanced analytical chemical identification of the 1064nm Raman advantage in a new, tactical form factor. The improved ergonomics of ResQ CQL – as well as improved sample presentation – makes it even easier to perform chemical analysis of powders, liquids, gels, and mixtures – even in non-visible amounts!

### THE 1064<sub>NM</sub> RAMAN ADVANTAGE

The ability to identify colored substances or through colored packaging with reduced fluorescence sample interference common to older generation handheld Raman analyzers.