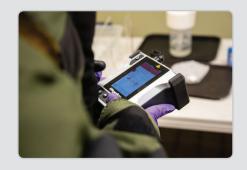

# THE ORIGINAL HANDHELD 1064NM RAMAN TECHNOLOGY — JUST GOT EVEN BETTER!

With the introduction of the handheld ResQ<sup>™</sup> CQL analyzer, users can experience the advanced analytical chemical identification of the 1064nm Raman advantage in a new, tactical form factor. The improved ergonomics of ResQ CQL – as well as improved sample presentation – makes it even easier to perform chemical analysis of powders, liquids, gels, and mixtures – even in non-visible amounts!