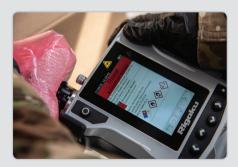

# THE ORIGINAL HANDHELD 1064NM RAMAN TECHNOLOGY — JUST GOT EVEN BETTER!

With the introduction of the handheld ResQ<sup>™</sup> CQL analyzer, users can experience the advanced analytical chemical identification of the 1064nm Raman advantage in a new, tactical form factor. The improved ergonomics of ResQ CQL – as well as improved sample presentation – makes it even easier to perform chemical analysis of powders, liquids, gels, and mixtures – even in non-visible amounts!

### THE 1064<sub>NM</sub> RAMAN ADVANTAGE

The ability to identify colored substances or through colored packaging with reduced fluorescence sample interference common to older generation handheld Raman analyzers.