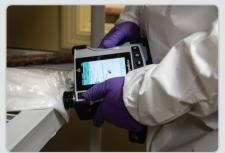

# THE ORIGINAL HANDHELD 1064NM RAMAN TECHNOLOGY — JUST GOT EVEN BETTER!

With the introduction of the handheld ResQ<sup>™</sup> CQL analyzer, users can experience the advanced analytical chemical identification of the 1064nm Raman advantage in a new, tactical form factor. The improved ergonomics of ResQ CQL – as well as improved sample presentation – makes it even easier to perform chemical analysis of powders, liquids, gels, and mixtures – even in non-visible amounts!

# **AVAILABLE ACCESSORIES**

For even more convenience, various accessories are available to fit most sampling needs. These will assist when analyzing various forms of a substance, as well as keep the user safe from a potentially hazardous material.