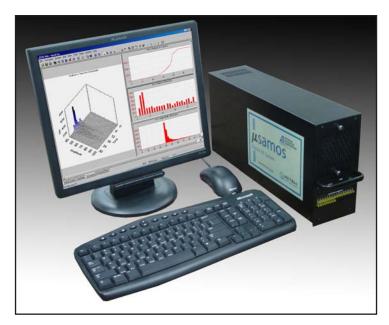

Dimension:110x220x450 mm (W x H x D)Weight:8 kg (4 boards installed)

Running with Monitor & Keyboard/Mouse